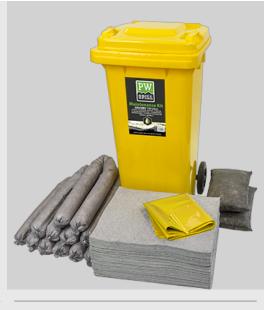

#### SM33 - 120 Litre Maintenance Kit

**Collection:** Maintenance Spill Range

Range: Spill Control

#### **Product information**

An economical kit packed in a yellow 2-wheeled industrial strength polyethylene bin. This is ideal for moving to the point of a spill. The maintenance pads have coverstocks that hold the pads together even when saturated.

#### **Maintenance Spill Range**

These products are grey in colour and will absorb all kinds of industrial liquids including oil based and water based spills. Ideal for use in industrial situations where many different liquids are present at the same time.