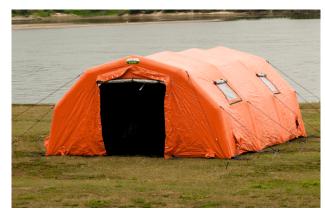

## NP pneumatic tents NPM semi-pneumatic tents

Rescue tents for all rescue and protection conditions. Structure based on pneumatic frame.

Pneumatic tents are fit for deployment in various field and climate conditions, including high air humidity and sun-exposure (outside temperature range from -30 $^{\circ}$ C to +55 $^{\circ}$ C).

## Standard tent equipment:

- case
- set of pins and stakes, hammer
- repair kit
- leg bellows BRAVO, cap. 6.5 l

| TENT   | NP/NPM 16 | NP/NPM 26 | NP/NPM 38 |
|--------|-----------|-----------|-----------|
| WIDTH  | 5,20 m    | 5,20 m    | 5,20 m    |
| LENGTH | 3,10 m    | 4,90 m    | 7,20 m    |
| HEIGHT | 2,60 m    | 2,60 m    | 2,60 m    |