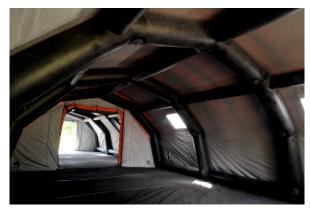

## NP pneumatic tents NPM semi-pneumatic tents

Rescue tents for all rescue and protection conditions. Structure based on pneumatic frame.

Pneumatic tents are fit for deployment in various field and climate conditions, including high air humidity and sun-exposure (outside temperature range from -30 $^{\circ}$ C to +55 $^{\circ}$ C).

Semi-pneumatic tents NPM-type have aluminum straining tubes instead of lengthwise frames.