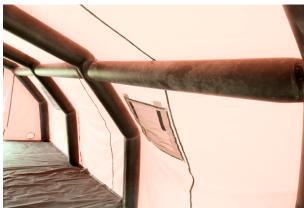

Semi-pneumatic tents NPM-type have aluminum straining tubes instead of lengthwise frames.