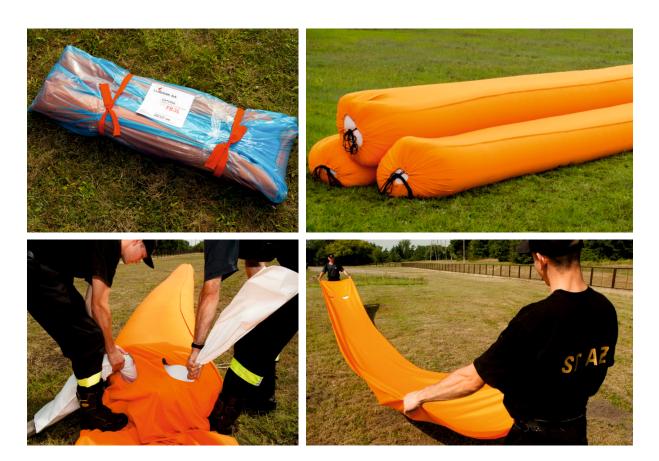

## FLOOD BARRIER 10 M WITH INTERNAL SLEEVE 23 M (POLYESTER)

Barrier is designed for building floodbanks or for their elevation. Consists of two sleeves. Internal sleeve is to be filled with water.

External sleeve serves as its sheathing.

The system's advantages are small weight, it's easy to move, store and install.

Barriers are packed by three pieces a set, together with closing straps.

- height about 40-50 cm (depending on the terrain)

- width about 100 cm

- length 10 m (one segment can contain about 3000 dm of water),

- weight of one barrier about 10 kg

- dimensions of packed barrier: 1,1m x 40cm x 5 cm. One 10m segment substitutes about 170 sandbags.

Barriers can be connected with one another. In case of a higher level of flood water, greater height may be obtained by placing a third barrier on two previously filled ones – in the form of pyramid.

Flood barriers system was patented in the Patent Office (no. 195058).